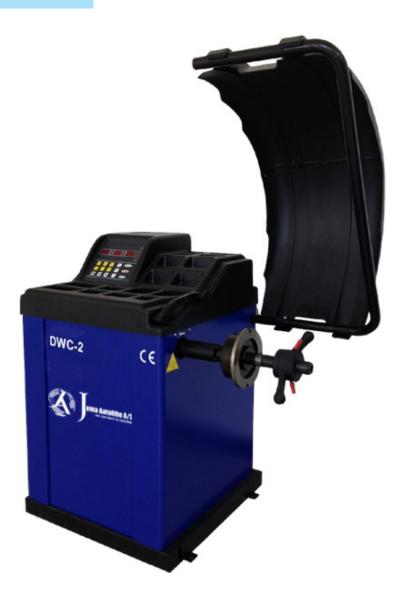

## Jema Autolifte Wheel balancer DWC-2

The Basic Line wheel balancer DWC-2 is suitable for small workshops.

The wheel balancer DWC-2 is easy to operate because of the easy manageable digital display. DWC-2 balancer comes with safety screens, hammer / pliers and 4 different cones as you can easily change to fit the rim size.

### Protection

DWC-2 comes with a protection hood to make sure it can be operated in a safety manner.

#### Accessories

DWC-2 comes with 4 different cones, wheel wide calliper, plastic lid, counter plier and quick release nut.

DWC-2 has high mechanical principal axis to make sure of a high accuracy when balancing the wheel. Automatic distance and wheel diameter measuring. The wheel balancer DWC-2 is CE approved