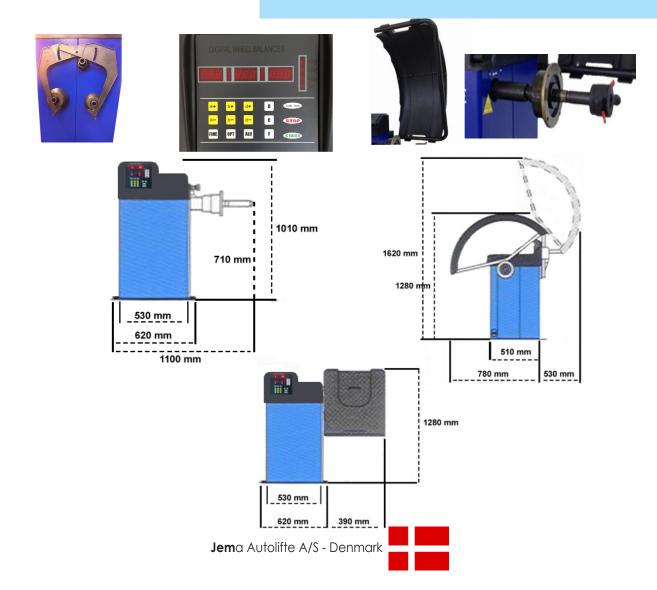

## **Technical specifications**

- Noise level 65db
- 220V power supply
- Motor power 0.2 0.37kW
- Max. Rim diameter 10" 24"
- Max. Rim width 1.5" 20"
- Max. Tyre diameter 45"
- Max. Wheel weight 65kg.
- Balancing accuracy +/- 1gr.
- Wheel balancer weight 122kg.
- CE Approved

## Display

DWC-2 has LED numeric display screen with self-calibration and diagnosis. Automatic distance and wheel diameter measuring. Rim size available from 10" to 24"

### Protection

DWC-2 comes with a protection hood to make sure it can be operated in a safety manner.

#### Accessories

DWC-2 comes with 4 different cones, wheel wide calliper, plastic lid, counter plier and quick release nut.

DWC-2 has high mechanical principal axis to make sure of a high accuracy when balancing the wheel. Automatic distance and wheel diameter measuring. The wheel balancer DWC-2 is CE approved