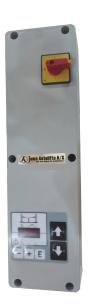

#### Controlbox

JA3500T-E has the user-friendly controlbox gives the consumer an easy and fast operation of the lift. Because of the spindle, there is no need of safety locks.