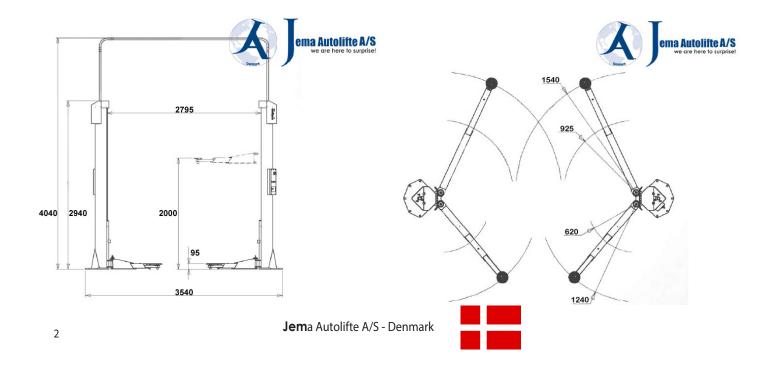

### **Technical specifications**

- Loading capacity 3500 kg.
- Rise time 45 sec.
- Drop time 45 sec.
- Lifting height 2000 mm
- 380V power supply
- Motor power 3 Kw
- Noise level 75db
- Weight 635 kg.
- CE Approved