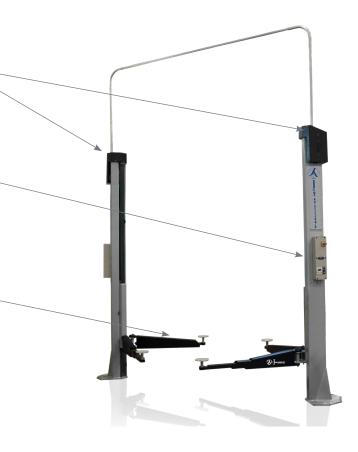

# JA3500T-E Engines

The two synchronized engines does that there is no need of any base between the two posts, which makes it easy to enter with the car.

#### Controlbox

JA3500T-E has the user-friendly controlbox gives the consumer an easy and fast operation of the lift. Because of the spindle, there is no need of safety locks.

#### Screw platforms

JA3500T-E has easy adjustable screw platforms

Jema Autolifte 2 post "Euroline" lift JA3500T-E has an amazing lift height of 2000 mm which makes it a perfect workplace for event the tallest people.