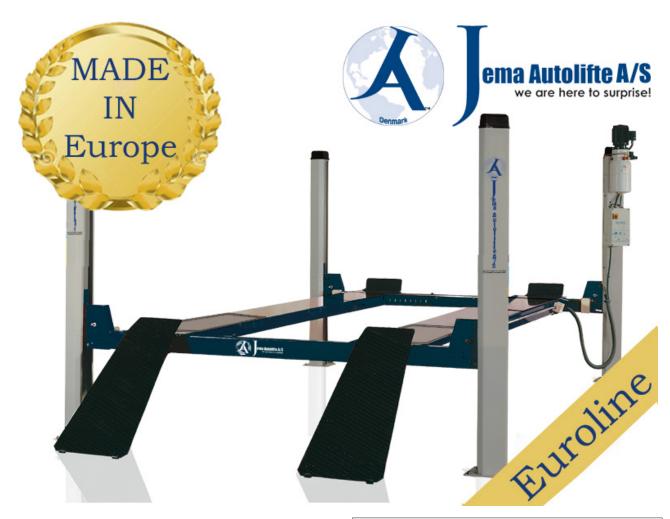

# Euroline JA5000F-E 4 Post Alignment lift

#### Jema Autolifte Euroline 4 Post alignment lift JA5000F-E

4 Post JA5000F-E the choice for the very quality confident consumer, here all the newest technology has been used to provide a fast, strong and reliable 4 Post lift with plain runways.

The lift has movable runways and 4-double safety locking system.

JA5000F-E can be used for alignment, and have front turnplate recesses and rear slip plates. JA5000F-E full automatic control box and double safety and alarm sound when lowering.

Max. lifting height 1800 mm and a loading capacity of 5000kg.

JA5000F-E are produced in Europe and CE approved