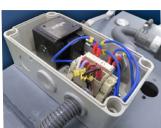

## **Technical specifications**

- Loading capacity 5000 kg.
- Rise time 45 sec.
- Drop time 35 sec.
- Lifting height 1800 mm
- Controlbox
- 380V power supply
- Motor power 3 Kw
- · Noise level 65 db
- · Safety valve
- Weight 1400 kg.
- CE Approved