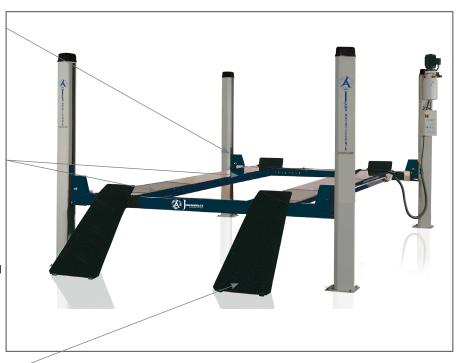

The lift has movable runways and 4-double safety locking system.

JA5000F-E can be used for alignment, and have front turnplate recesses and rear slip plates. JA5000F-E full automatic control box and double safety and alarm sound when lowering.

#### Ready for alignment

JA5000F-E is produced with turnplate recesses and rear slip.

Because of the low profile access ramps, it is possible to work with all kinds of vehicles. When auto lift is rising will ramps tilt.

JA5000F-E one of the best 4 Post Lift in its weight class on the market today!