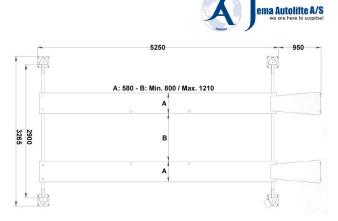

Max. lifting height 1800 mm and a loading capacity of 5000kg.

JA5000F-E are produced in Europe and CE approved

#### Ready for alignment

JA5000F-E is produced with turnplate recesses and rear slip.