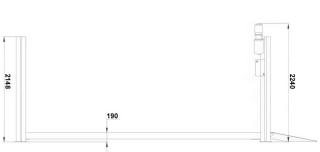

Max. lifting height 1800 mm and a loading capacity of 5000kg.

JA5000F-E are produced in Europe and CE approved

Because of the low profile access ramps, it is possible to work with all kinds of vehicles. When auto lift is rising will ramps tilt.

JA5000F-E one of the best 4 Post Lift in its weight class on the market today!