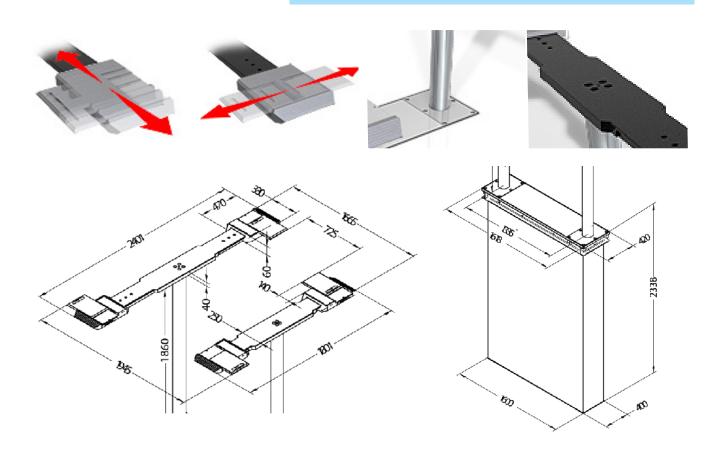

#### **Technical specifications**

- Lifting capacity 3500 kg.
- Lifting time 35 sec.
- Lowering time 35 sec.
- Lifting height 1860 mm
- Drive over height 60 mm
- Piston diameter 123 mm
- Installation debt 2338 mm
- Power supply 380V
- Weight 1400 kg.
- CE approved

The lift is European manufactured and assembled by the best possible components on the market!

The piston lift is for in-ground installation, so it gives one great working environment and end result. Effective Max. platform height is 1920 mm and the distance between the platforms is 920 mm