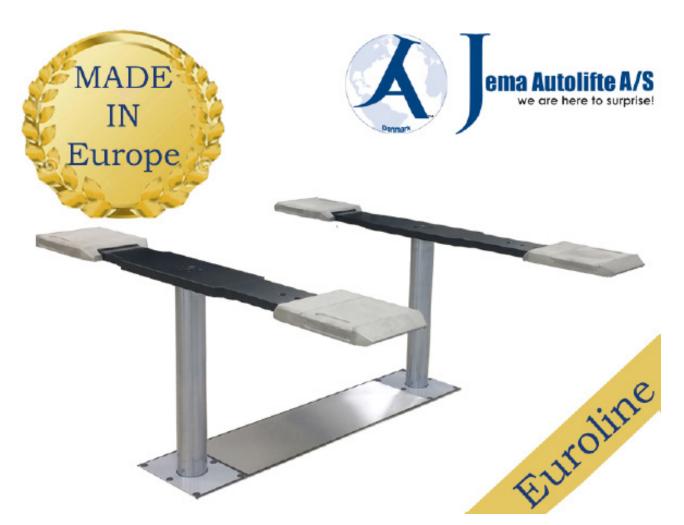

## Jema Autolifte Euro line piston cassette lift JA3500P-E

The Jema piston cassette lift JA3500P-E has a lifting capacity of 3.5T and is the perfect lift for the large auto repair shop or the quality proven user.

The lift is European manufactured and assembled by the best possible components on the market!

The piston lift is for in-ground installation, so it gives one great working environment and end result. Effective Max. platform height is 1920 mm and the distance between the platforms is 920 mm

#### **Technical specifications**

- Lifting capacity 3500 kg.
- Lifting time 35 sec.
- Lowering time 35 sec.
- Lifting height 1860 mm
- Drive over height 60 mm
- Piston diameter 123 mm
- Installation debt 2338 mm
- Power supply 380V
- Weight 1400 kg.
- CE approved