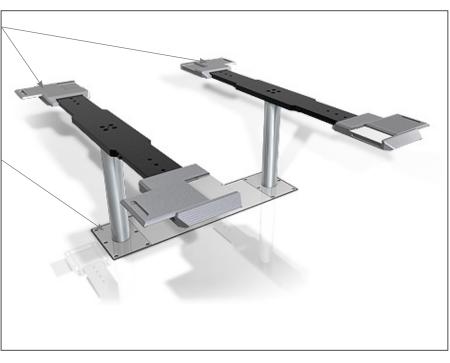

### Lifting platforms

The JA3500P-E has movable lifting platforms for the best possible connection to the vehicle's lifting points and provides the consumer with a safe and reliable piston lift for daily use.

# Cassette

The JA3500P-E is manufactured with cassette in the floor to remove unnecessary items on top of the workshop floor - the JA3500P-E has a lifting capacity of 3.5T.