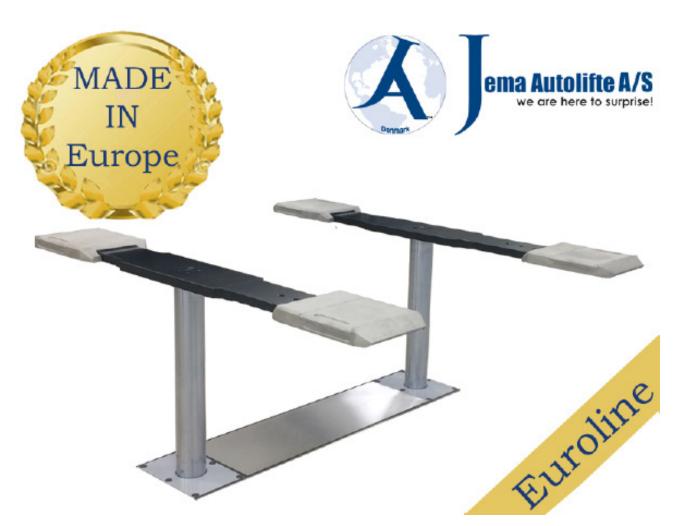

### Jema Autolifte Euro line piston cassette lift JA3500P-E MAXI

The Jema piston cassette lift JA3500P-E MAXI has a lifting capacity of 3.5T and is the perfect lift for the large auto repair shop or the quality proven user.

The lift is European manufactured and assembled by the best possible components on the market! The piston lift is for in-ground installation, which it gives a fantastic working environment and end result. The lift can be mounted at the installation or at a later date with the desired piston width, so that future electric cars can also be repaired on the lift.

Effective Max. platform height is 1920 mm and the distance between the platforms is 920 mm JA3500P-E MAXI is produced in Europe and is of course CE Approved. Jema Autolifte A/S - Denmark