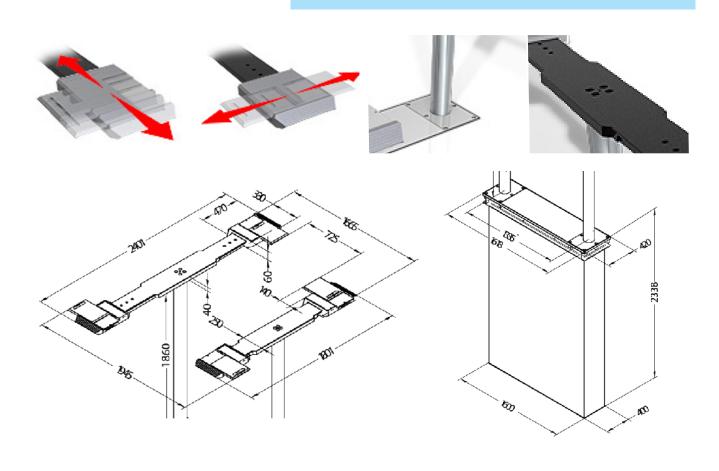

Effective Max. platform height is 1920 mm and the distance between the platforms is 920 mm JA3500P-E MAXI is produced in Europe and is of course CE Approved. Jema Autolifte A/S - Denmark

# **Technical specifications**

- Lifting capacity 3500 kg.
- Lifting time 35 sec.
- Lowering time 35 sec.
- Lifting height 1860 mm
- Drive over height 60 mm
- Piston diameter 123 mm
- Installation debt 2338 mm
- Power supply 380V
- Weight 1400 kg.
- CE approved

## Drive-on height

Due to the low profile (60mm) it is possible to work with all types of vehicles.

The JA3500P-E MAXI is one of the best piston lifts on the market in its weight class. The lift is manufactured in Germany!