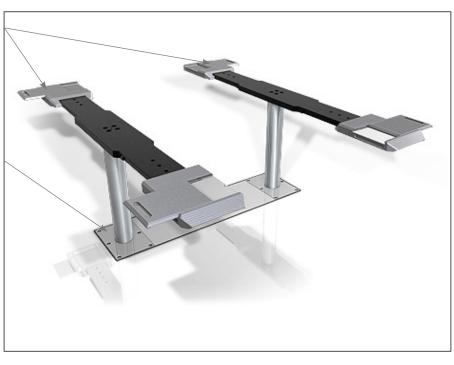

### Lifting platforms

The JA3500P-E MAXI has movable lifting platforms for the best possible connection to the vehicle's lifting points and provides the consumer with a safe and reliable piston lift for daily use.

## Cassette

The JA3500P-E MAXI is manufactured with cassettein the floor to remove unnecessary items on top of the workshop floor - the JA3500P-E MAXI has a lifting capacity of 3.5T.