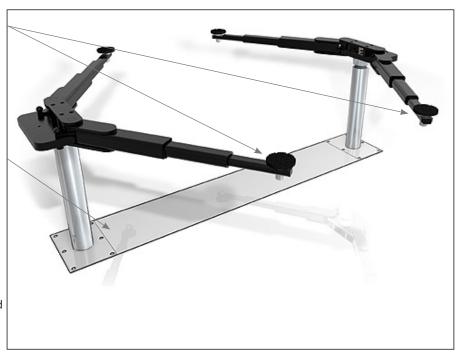

### Lifting arms

JA3500PA-E has a user-friendly lifting system to get the best possible connection to the vehicle's lifting points and gives the consumer a safe and reliable piston lift for daily use.

#### Cassette

JA3500PA-E is manufactured with cassette for in-ground installation to remove unnecessary items on top of the workshop floor - The JA3500PA-E has a lifting capacity of 3.5T.