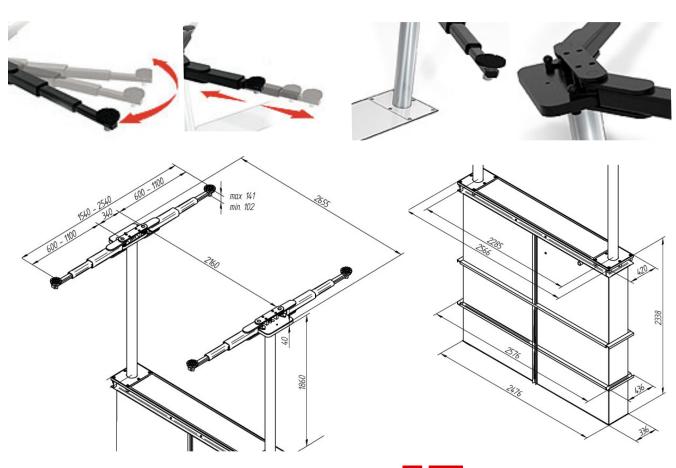

## **Technical specifications**

- Lifting capacity 3500 kg.
- Lifting time 35 sec.
- Lowering time 35 sec.
- Lifting height 1860 mm
- Min. arm height 102 mm
- Piston diameter 123 mm
- Installation debt 2338 mm
- Power supply 380V
- Weight 1400 kg.
- CE approved

#### Drive-on height

Due to the adjustable lifting platforms (102 / 141mm) it is possible to work with all types of vehicles.

The JA3500PA-E is one of the best piston lifts on the market in its weight class. The lift is manufactured in Germany!