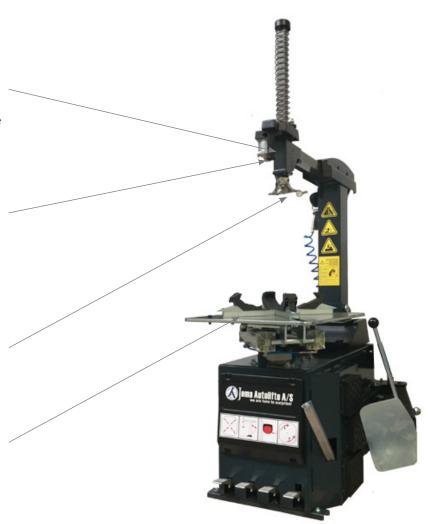

### **DWB-8-E Handling**

Reinforced horizontal slide, and grub screws to eliminate the lateral plays on slide during machine operation. At the same time DWB-8-E has pneumatic cylinder to block and eliminate the plays on vertical slide

#### Construction

Ergonomic inside provides long and failureless functioning of the main components

- big and precise cylinder

#### Mounting head

DWB-8-E has a strong and very precise mounting head, taking care of not damaging the Alu rims.

#### **Turntable**

The tyre changer has a larger turntable which can work with up to 26" tyres.

Jema Autolifte tyre changer "Euroline" DWB-8-E is an amazing tyre changer made of the bst possible components. DWB-8-E is produced in Europe!