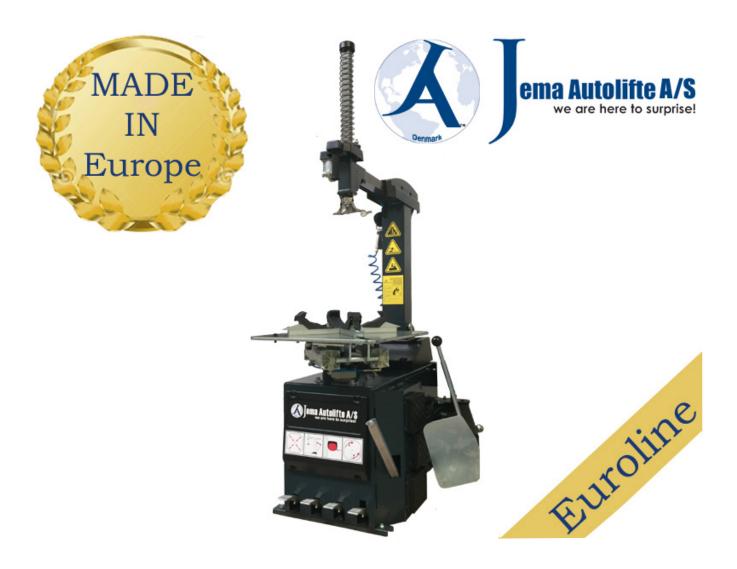

# Euro line DWB-8-E Tyre changer

#### Jema Autolifte Euro line Tyre changer

DWB-8-E is a Semi-Automatic tyre changer. Column are moved and blocked by pneumatic cylinder. Mounting and demounting are carried out with little effort and high accuracy without risk of damaging a tyre. Suitable for aluminum rims.

DWB-8-E has a strong and solid design, self-centering four jaws turntable, tyre inflating gun with manometer

DWB-8-E is produced in Europe and is of course CE approved