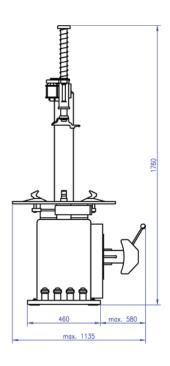

## **Technical specifications**

- Noise level 70db
- 400V power supply
- Motor power 0,75kW
- Air pressure 8-10bar
- Max. wheel diameter 42"
- Max. wheel width 15"
- Inner clamp 13-26"
- Outer clamp 10-23"
- Tyre changer weight: 200kg
- CE Approved