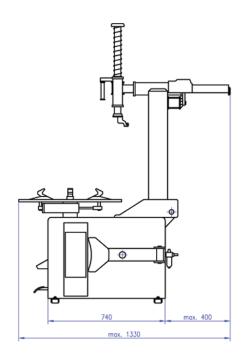

## **Technical specifications**

- Noise level 70db
- 400V power supply
- Motor power 0,75kW
- Air pressure 8-10bar
- Max. wheel diameter 42"
- Max. wheel width 15"
- Inner clamp 13-26"
- Outer clamp 10-23"
- Tyre changer weight: 200kg
- CE Approved