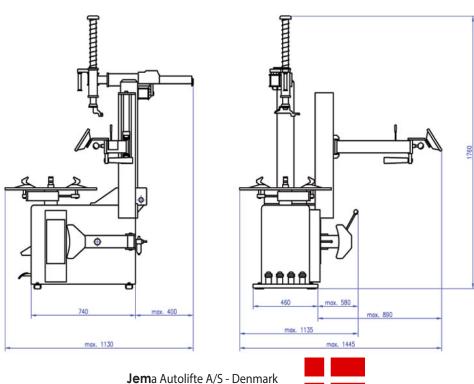

## **Technical specifications**

- Noise level 70db
- 400V power supply
- Motor power 0,75kW
- Air pressure 8-10bar
- Max. wheel diameter 42"
- Max. wheel width 15"
- Inner clamp 13-26"
- Outer clamp 10-23"
- Tyre changer weight: 250kg
- CE Approved