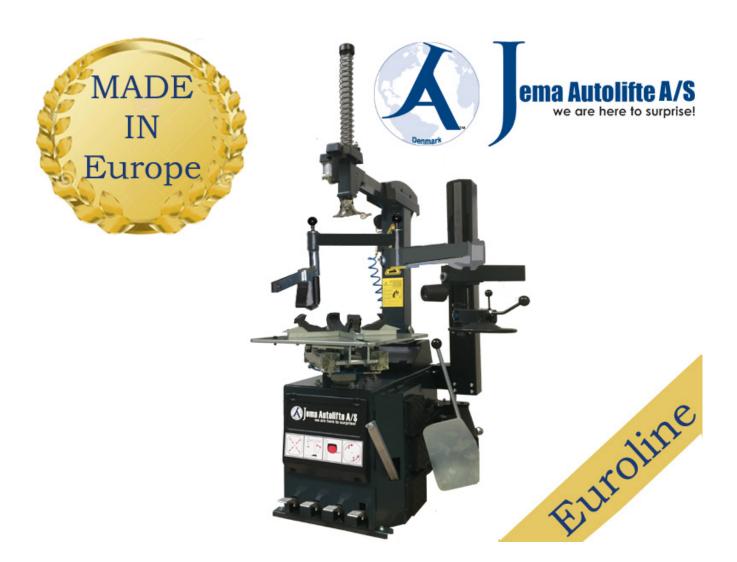

# Euro line DWB-9-E Tyre changer

### Jema Autolifte Euro line Tyre changer

DWB-9-E is a Automatic tyre changer with one helping arm for UHP and run-flat tyres. Column and arms are moved and blocked by pneumatic cylinder. Mounting and demounting are carried out with little effort and high accuracy without risk of damaging a tyre. Suitable for aluminum rims.

DWB-9-E has a strong and solid design, self-centering four jaws turntable, tyre inflating gun with manometer

DWB-9-E is produced in Europe and is of course CE approved