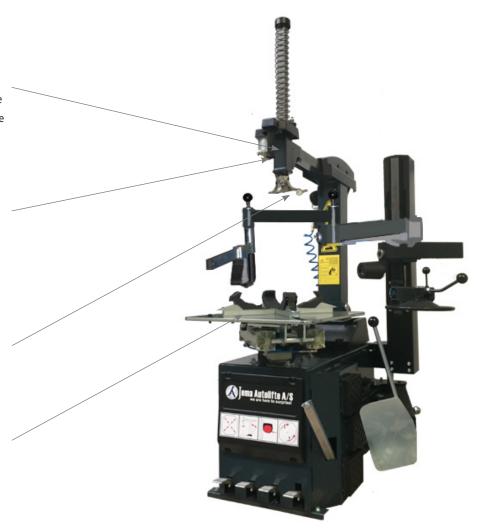

## **DWB-9-E Handling**

Reinforced horizontal slide, and grub screws to eliminate the lateral plays on slide during machine operation. At the same time DWB-9-E has pneumatic cylinder to block and eliminate the plays on vertical slide

#### Construction

Ergonomic inside provides long and failureless functioning of the main components

- big and precise cylinder

#### Mounting head

DWB-9-E has a strong and very precise mounting head, taking care of not damaging the Alu rims.

### **Turntable**

The tyre changer has a larger turntable which can work with up to 26" tyres.

Jema Autolifte tyre changer "Euroline" DWB-9-E is an amazing tyre changer made of the bst possible components. DWB-9-E is produced in Europe! The tyre changer have one helping arm which makes changing tyres a easy task.