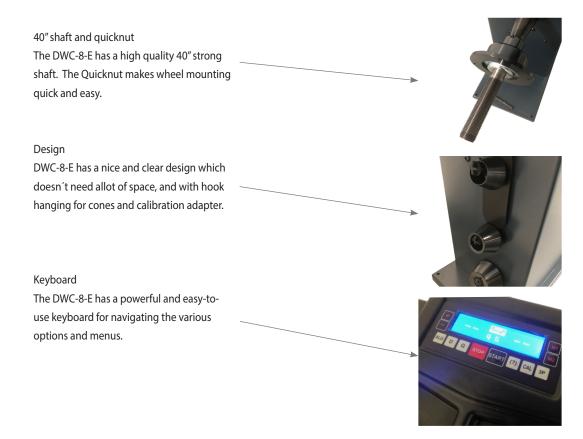

## Euro line DWC-8-E Wheel balancer

Jema Autolifte Euro line wheel balancer

DWC-8-E is a manual wheel balancerdevice for passenger cars and vans.

DWC-8-E has the following features, ALU programs, 2 ALU programs for motorcycles "hidden weight" program, optimization, as well as an easy and clear keyboard.