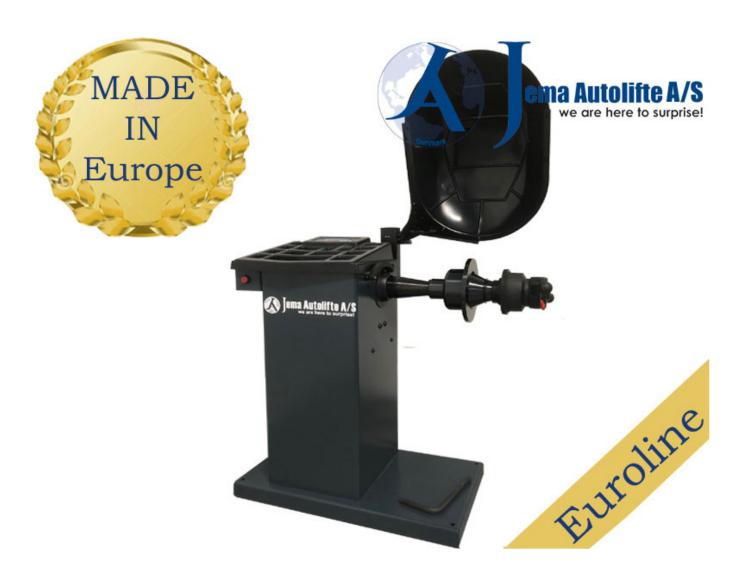

## Euro line DWC-8-E Wheel balancer

Jema Autolifte Euro line wheel balancer

DWC-8-E is a manual wheel balancerdevice for passenger cars and vans.

DWC-8-E has the following features, ALU programs, 2 ALU programs for motorcycles "hidden weight" program, optimization, as well as an easy and clear keyboard.

DWC-8-E produced in Europe and is of course CE approved

Jema Autolift's balancing device "Euro Line" DWC-8-E is a fantastic device made of the best possible components. DWC-8-E is manufactured in Europe!

The balancer is CE approved