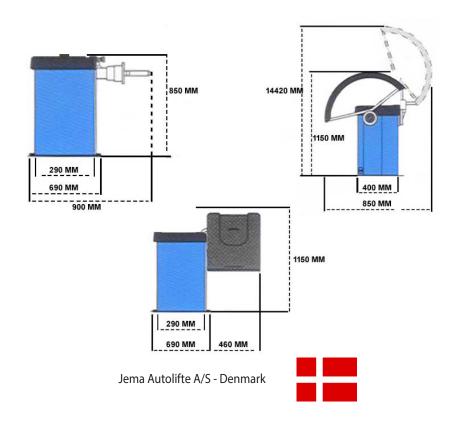

## **Technical specifications**

- Sound level 65db
- 220V electrical connection
- Engine power 0.2 0.37kW
- Max. rim diameter 10 "- 30"
- Max. rim width 2 "- 15"
- Max. wheel diameter 45 "
- Max. wheel weight 60kg.
- Balancing accuracy +/- 1gr.
- · Total weight 85kg.
- CE approved